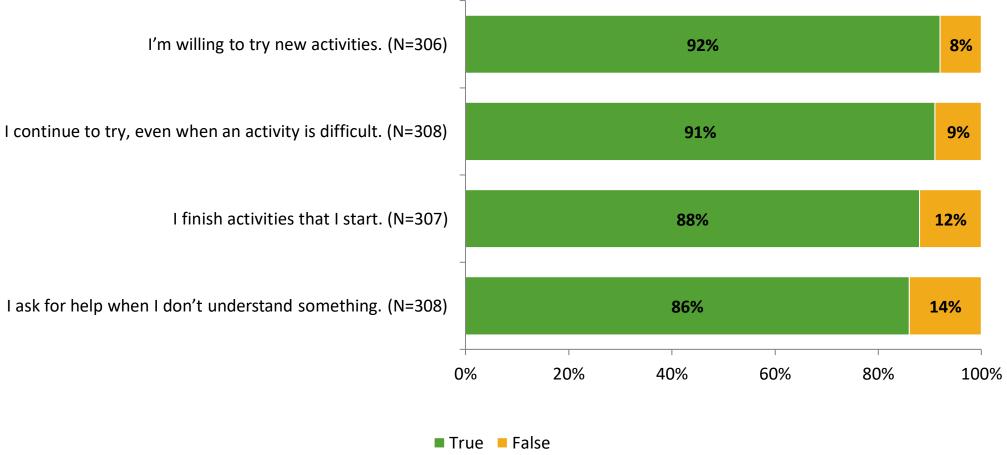

# **Student Engagement Survey for Elementary Surveys: Ozona Elementary School**

Results

2021-2022 School Year



## **Participation**

| Responding Group    | Number of Invitations Delivered (NMax) | Number of Responses<br>(N) | Response Rate | Total Responses |
|---------------------|----------------------------------------|----------------------------|---------------|-----------------|
| Elementary Students | 360                                    | 308                        | 86%           | 308             |



## **Overall Engagement**





## **Overall Engagement (Continued)**





#### **Like School**





## **Class Experience**



## **Student Experience**





### **Academic Support**





#### Relevance





#### **Involvement**



## **Self-Management**





#### Grit





#### Acceptance



## **Relationships with Peers**





## **Relationships with Adults in School**







Follow us on Twitter: @k12insight

www.k12insight.com