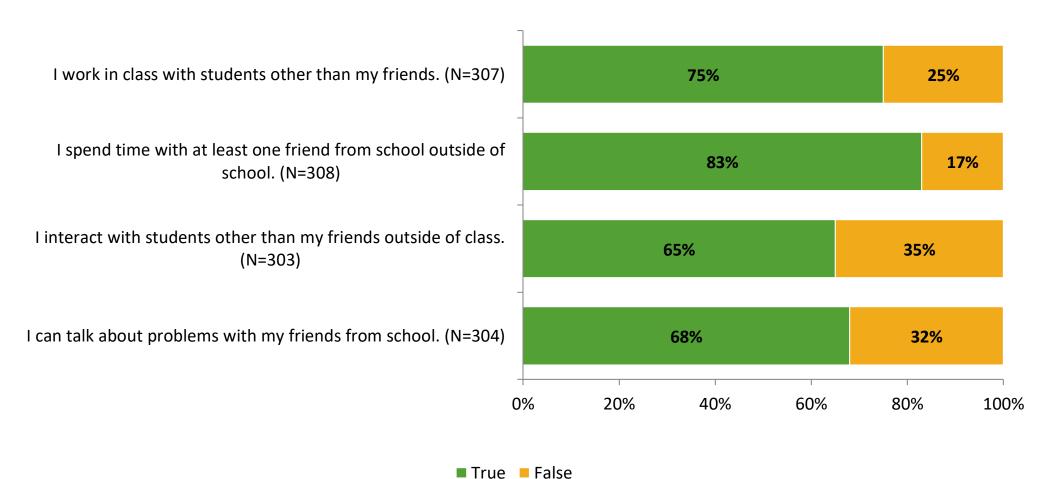

s: Ozona Elementary School**

Results

2021-2022 School Year



## **Participation**

| Responding Group    | Number of Invitations Delivered (NMax) | Number of Responses<br>(N) | Response Rate | Total Responses |
|---------------------|----------------------------------------|----------------------------|---------------|-----------------|
| Elementary Students | 360                                    | 308                        | 86%           | 308             |



## **Overall Engagement**





## **Overall Engagement (Continued)**





#### **Like School**





## **Class Experience**



## **Student Experience**





### **Academic Support**





#### Relevance





#### **Involvement**



## **Self-Management**





#### Grit





#### Acceptance



## **Relationships with Peers**





## **Relationships with Adults in School**







Follow us on Twitter: @k12insight

www.k12insight.com