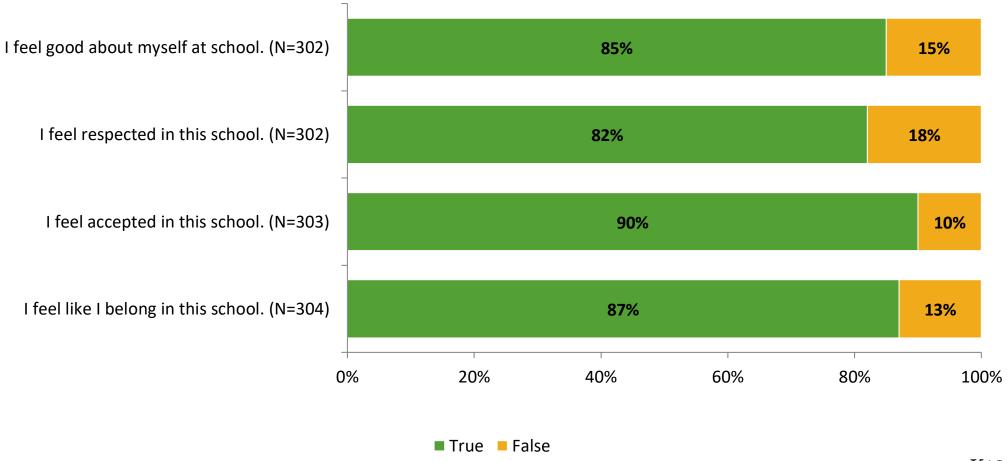

gement Survey for Elementary Surveys: Ozona Elementary School**

Results

2021-2022 School Year



## **Participation**

| Responding Group    | Number of Invitations Delivered (NMax) | Number of Responses<br>(N) | Response Rate | Total Responses |
|---------------------|----------------------------------------|----------------------------|---------------|-----------------|
| Elementary Students | 360                                    | 308                        | 86%           | 308             |



## **Overall Engagement**





## **Overall Engagement (Continued)**





#### **Like School**





## **Class Experience**



## **Student Experience**





### **Academic Support**





#### Relevance





#### **Involvement**



## **Self-Management**





#### Grit





#### Acceptance



## **Relationships with Peers**





## **Relationships with Adults in School**







Follow us on Twitter: @k12insight

www.k12insight.com