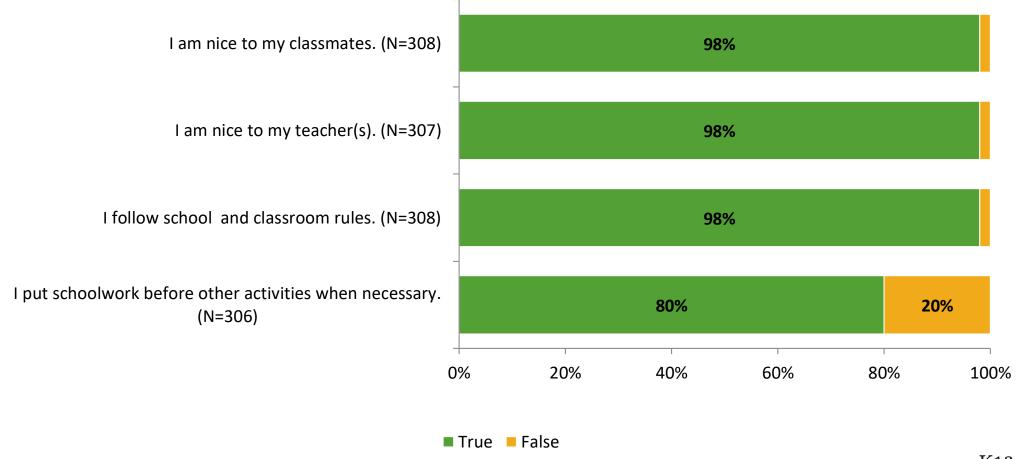

# **Student Engagement Survey for Elementary Surveys: Ozona Elementary School**

Results

2021-2022 School Year



## **Participation**

| Responding Group    | Number of Invitations Delivered (NMax) | Number of Responses<br>(N) | Response Rate | Total Responses |
|---------------------|----------------------------------------|----------------------------|---------------|-----------------|
| Elementary Students | 360                                    | 308                        | 86%           | 308             |



## **Overall Engagement**





## **Overall Engagement (Continued)**





#### **Like School**





## **Class Experience**



## **Student Experience**





### **Academic Support**





#### Relevance





#### **Involvement**



## **Self-Management**





#### Grit





#### Acceptance



## **Relationships with Peers**





## **Relationships with Adults in School**







Follow us on Twitter: @k12insight

www.k12insight.com