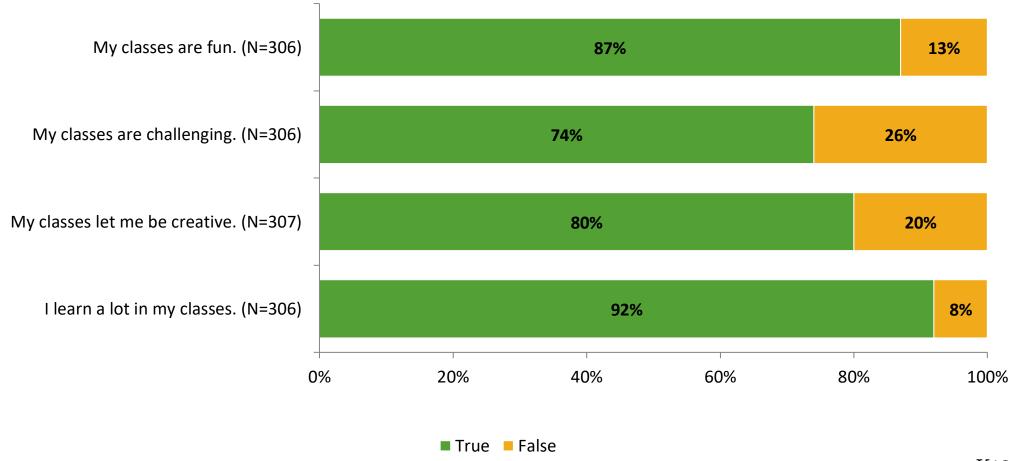

# **Student Engagement Survey for Elementary Surveys: Ozona Elementary School**

Results

2021-2022 School Year



## **Participation**

| Responding Group    | Number of Invitations Delivered (NMax) | Number of Responses<br>(N) | Response Rate | Total Responses |
|---------------------|----------------------------------------|----------------------------|---------------|-----------------|
| Elementary Students | 360                                    | 308                        | 86%           | 308             |



## **Overall Engagement**





## **Overall Engagement (Continued)**





#### **Like School**





## **Class Experience**



## **Student Experience**





### **Academic Support**





#### Relevance





#### **Involvement**



## **Self-Management**





#### Grit





#### Acceptance



## **Relationships with Peers**





## **Relationships with Adults in School**







Follow us on Twitter: @k12insight

www.k12insight.com