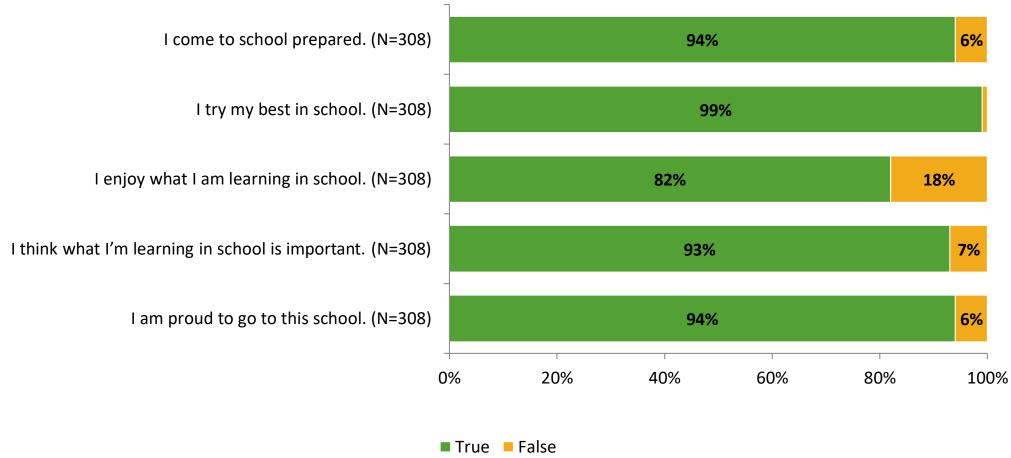

# **Student Engagement Survey for Elementary Surveys: Ozona Elementary School**

Results

2021-2022 School Year



## **Participation**

| Responding Group    | Number of Invitations Delivered (NMax) | Number of Responses<br>(N) | Response Rate | Total Responses |
|---------------------|----------------------------------------|----------------------------|---------------|-----------------|
| Elementary Students | 360                                    | 308                        | 86%           | 308             |



## **Overall Engagement**





## **Overall Engagement (Continued)**





#### **Like School**





## **Class Experience**



## **Student Experience**





### **Academic Support**





#### Relevance





#### **Involvement**



## **Self-Management**





#### Grit





#### Acceptance



## **Relationships with Peers**





## **Relationships with Adults in School**







Follow us on Twitter: @k12insight

www.k12insight.com