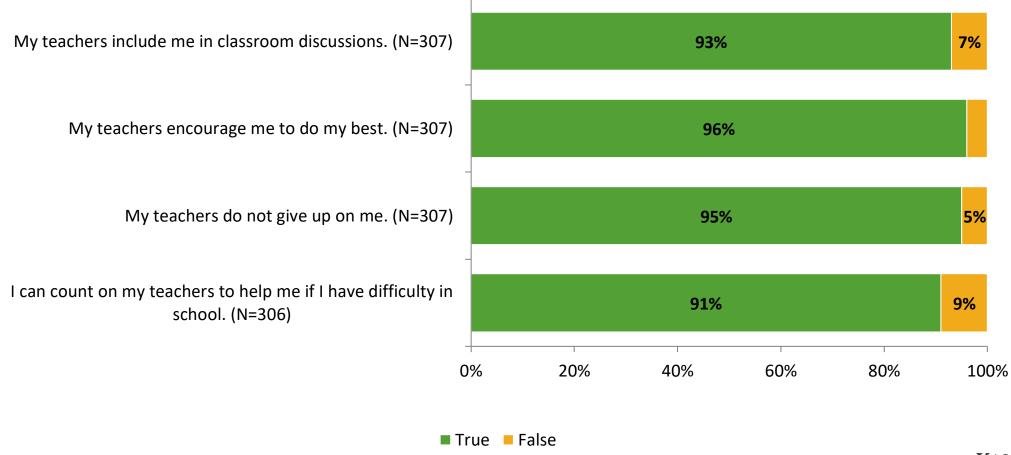

# **Student Engagement Survey for Elementary Surveys: Ozona Elementary School**

Results

2021-2022 School Year



## **Participation**

| Responding Group    | Number of Invitations Delivered (NMax) | Number of Responses<br>(N) | Response Rate | Total Responses |
|---------------------|----------------------------------------|----------------------------|---------------|-----------------|
| Elementary Students | 360                                    | 308                        | 86%           | 308             |



## **Overall Engagement**





## **Overall Engagement (Continued)**





#### **Like School**





## **Class Experience**



## **Student Experience**





### **Academic Support**





#### Relevance





#### **Involvement**



## **Self-Management**





#### Grit





#### Acceptance



## **Relationships with Peers**





## **Relationships with Adults in School**







Follow us on Twitter: @k12insight

www.k12insight.com