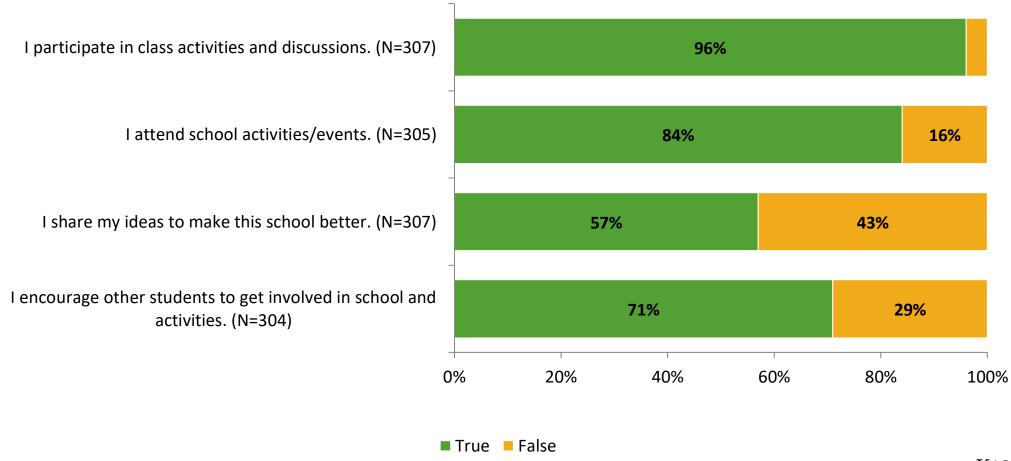

# **Student Engagement Survey for Elementary Surveys: Ozona Elementary School**

Results

2021-2022 School Year



## **Participation**

| Responding Group    | Number of Invitations Delivered (NMax) | Number of Responses<br>(N) | Response Rate | Total Responses |
|---------------------|----------------------------------------|----------------------------|---------------|-----------------|
| Elementary Students | 360                                    | 308                        | 86%           | 308             |



## **Overall Engagement**





## **Overall Engagement (Continued)**





#### **Like School**





## **Class Experience**



## **Student Experience**





### **Academic Support**





#### Relevance





#### **Involvement**



## **Self-Management**





#### Grit





#### Acceptance



## **Relationships with Peers**





## **Relationships with Adults in School**







Follow us on Twitter: @k12insight

www.k12insight.com