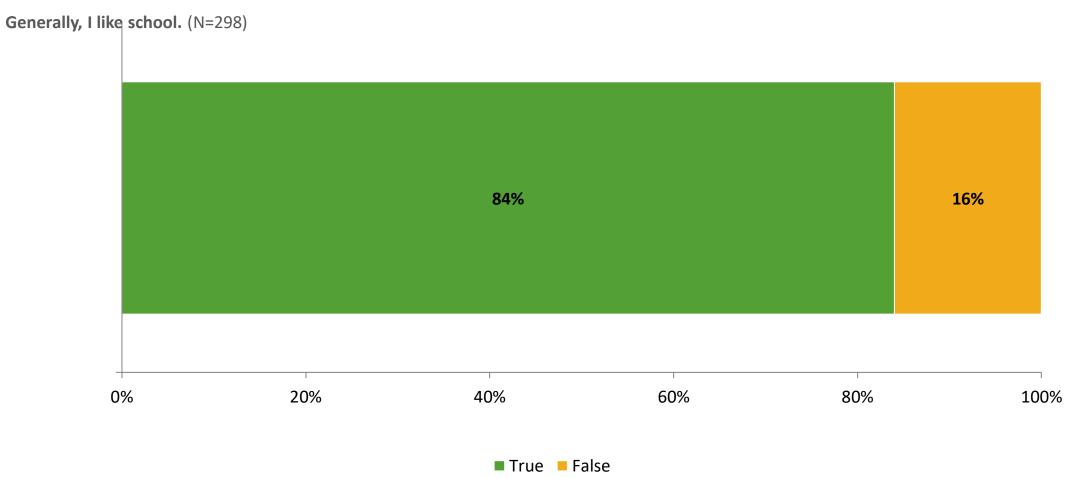

# **Student Engagement Survey for Elementary Surveys: Ozona Elementary School**

Results

2021-2022 School Year



## **Participation**

| Responding Group    | Number of Invitations Delivered (NMax) | Number of Responses<br>(N) | Response Rate | Total Responses |
|---------------------|----------------------------------------|----------------------------|---------------|-----------------|
| Elementary Students | 360                                    | 308                        | 86%           | 308             |



## **Overall Engagement**





## **Overall Engagement (Continued)**





#### **Like School**





## **Class Experience**



## **Student Experience**





### **Academic Support**





#### Relevance





#### **Involvement**



## **Self-Management**





#### Grit





#### Acceptance



## **Relationships with Peers**





## **Relationships with Adults in School**







Follow us on Twitter: @k12insight

www.k12insight.com