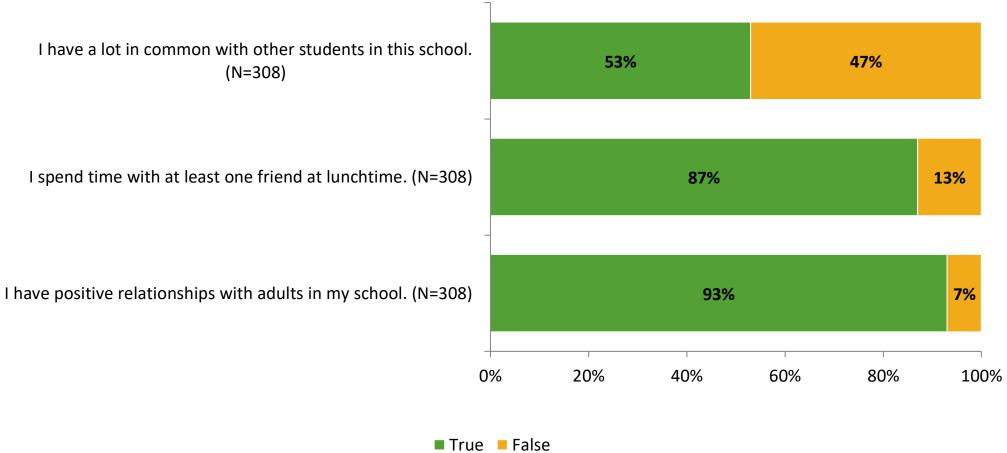

## **Relationships with Peers**

## **Relationships with Adults in School**

Follow us on Twitter: @k12insight

www.k12insight.com